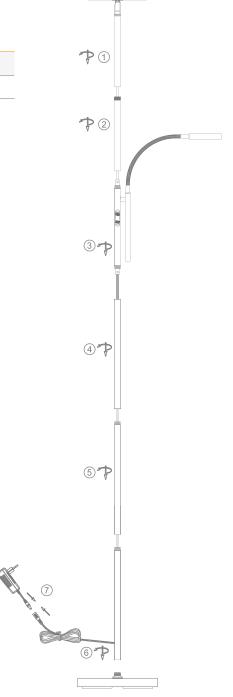

## SAMSON-FL

## Specifications

| Voltage:   | 240V AC  | CCT:      | 3000K - 4000K - 5000K - 6000K | Dimmable: | Yes |
|------------|----------|-----------|-------------------------------|-----------|-----|
| Power:     | 30W + 5W | Class:    | Class III                     | Weight:   | 5kg |
| IP Rating: | IP20     | Lifespan: | 20,000hrs                     |           |     |
| CRI:       | ≥80      |           |                               |           |     |